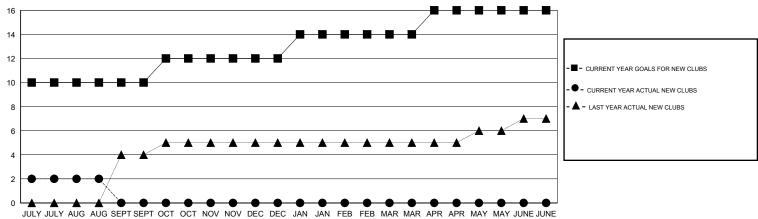

#### GOALS AND ACTUAL NEW CLUBS CUMULATIVE

### **LOCATION INDIA**

 $\mathsf{GMT}\;\mathsf{CA}\;6$ 

|                       |                  | Clubs               |                            |                             |                       |                    | Members                    |                              |                             |
|-----------------------|------------------|---------------------|----------------------------|-----------------------------|-----------------------|--------------------|----------------------------|------------------------------|-----------------------------|
| RESULTS FOR 2014-2015 |                  |                     |                            |                             | RESULTS FOR 2014-2015 |                    |                            |                              |                             |
| QUARTER               | NEW CLUB<br>GOAL | ACTUAL NEW<br>CLUBS | ACTUAL<br>DROPPED<br>CLUBS | ACTUAL NET<br>GAIN/<br>LOSS | QUARTER               | NEW MEMBER<br>GOAL | ACTUAL TOTAL MEMBERS ADDED | ACTUAL<br>DROPPED<br>MEMBERS | ACTUAL NET<br>GAIN/<br>LOSS |
| JULY/AUG/SEPT         | 20               | 4                   | 0                          | 4                           | JULY/AUG/SEPT         | 520                | 202                        | 244                          | -42                         |
| OCT/NOV/DEC           | 4                | 0                   | 0                          | 0                           | OCT/NOV/DEC           | 320                | 0                          | 0                            | 0                           |
| JAN/FEB/MAR           | 4                | 0                   | 0                          | 0                           | JAN/FEB/MAR           | 420                | 0                          | 0                            | 0                           |
| APR/MAY/JUNE          | 4                | 0                   | 0                          | 0                           | APR/MAY/JUNE          | -70                | 0                          | 0                            | 0                           |