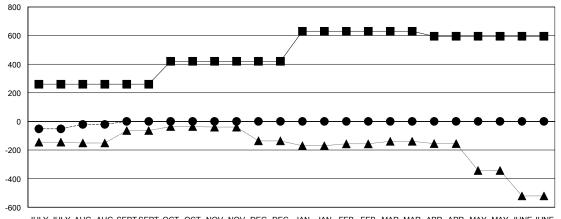

#### GOALS AND ACTUAL MEMBERS CUMULATIVE

|      | CURRENT YEAR GOALS FOR N | EW |
|------|--------------------------|----|
| МЕМВ | ERS                      |    |

CURRENT YEAR ACTUAL MEMBERS

- LAST YEAR ACTUAL MEMBERS

JULY JULY AUG AUG SEPTSEPT OCT OCT NOV NOV DEC DEC JAN JAN FEB FEB MAR MAR APR APR MAY JUNE JUNE

| DROPPED CLUBS: 0        |        | 16 CLUBS OF 108 ADDED 1 OR MORE<br>NEW MEMBERS | GENDER DISTRIBUTION  MALE 1,780 (74.32%) |              |     |
|-------------------------|--------|------------------------------------------------|------------------------------------------|--------------|-----|
| DROPPED MEMBERS         |        |                                                | FEMALE                                   | 615 (25.68%) |     |
| DECEASED CLUB CANCELLED | 0<br>0 | CLICK HERE FOR HEALTH                          | FAMILY UNIT MEMBERS                      |              | 618 |
| OTHER                   | 122    | ASSESSMENT DATA                                | HEAD OF HOUSEHOLD                        |              | 281 |
| TOTAL                   | 122    |                                                | NON-HEAD OF HOUSEHOL                     | D            | 337 |